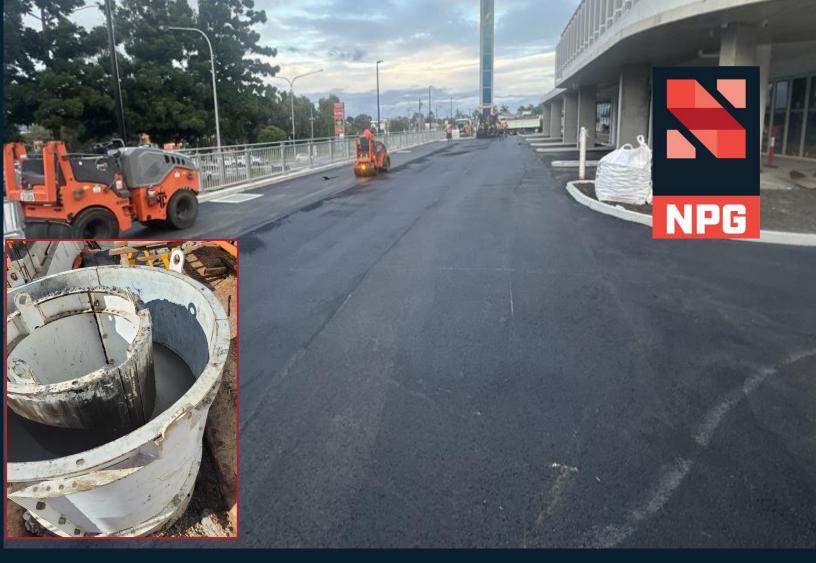

## **Project Description**

NPG provided the construction of the commercial development carpark including stormwater, sewer and water connection and carpark for our valued client - Geocal. The works included:

- Erosion and Sediment Control
- Earthworks
- Stormwater installation
- Sewer & Water Connection
- Asphalt works and Line Marking
- Concrete Crossovers and Kerbing

The carpark and stormwater were completed with a bespoke SPEL Stormwater Tank installed as part of our scope. Geocal and NPG continue to work together over the long-term given the way our values align allowing trust and ease in delivery of all scope we perform for them.